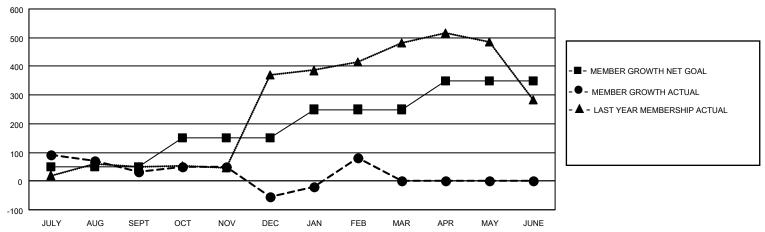

## GOALS AND ACTUAL MEMBERS CUMULATIVE

| DROPPED CLUBS: 7 |     | 69 CLUBS OF 146 ADDED 1 OR<br>MORE NEW MEMBERS | GENDER DISTRIBUTION       |                |  |
|------------------|-----|------------------------------------------------|---------------------------|----------------|--|
|                  |     |                                                |                           | 3,192 (73.77%) |  |
|                  |     |                                                | FEMALE                    | 1,134 (26.21%) |  |
| DROPPED MEMBERS  |     |                                                | NON BINARY                | 1 (0.02%)      |  |
|                  |     |                                                | PREFER NOT TO ANSWER      | 0 (0.00%)      |  |
| DECEASED         | 12  |                                                |                           |                |  |
| CLUB CANCELLED   | 96  | CLICK HERE FOR CUMULATIVE                      | TOTAL FAMILY UNIT MEMBERS | 2,125          |  |
| OTHER            | 268 | MEMBERSHIP DATA                                |                           |                |  |
| TOTAL            | 376 |                                                | FAMILY MEMBERS PAYING HAI | F DUES 1,158   |  |
|                  |     |                                                |                           |                |  |