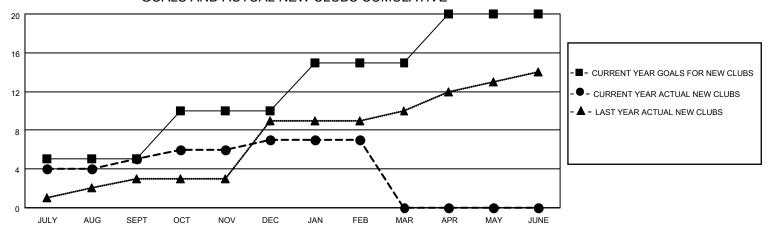

## MONTHLY MEMBERSHIP PROGRESS REPORT

LOCATION INDIA District 318 A Results as of: 2/28/2022

| Clubs RESULTS FOR 2021-2022 |   |   |   | Members RESULTS FOR 2021-2022 |     |     |     |
|-----------------------------|---|---|---|-------------------------------|-----|-----|-----|
|                             |   |   |   |                               |     |     |     |
| JULY/AUG/SEPT               | 5 | 5 | 3 | JULY/AUG/SEPT                 | 50  | 190 | 150 |
| OCT/NOV/DEC                 | 5 | 2 | 4 | OCT/NOV/DEC                   | 100 | 128 | 212 |
| JAN/FEB/MAR                 | 5 | 0 | 0 | JAN/FEB/MAR                   | 100 | 173 | 14  |
| APR/MAY/JUNE                | 5 | 0 | 0 | APR/MAY/JUNE                  | 100 | 0   | 0   |

## GOALS AND ACTUAL NEW CLUBS CUMULATIVE



## GOALS AND ACTUAL MEMBERS CUMULATIVE



| DROPPED CLUBS: 7 |     | 69 CLUBS OF 146 ADDED 1 OR<br>MORE NEW MEMBERS | GENDER DISTRIBUTION       |                |  |
|------------------|-----|------------------------------------------------|---------------------------|----------------|--|
|                  |     |                                                |                           | 3,192 (73.77%) |  |
|                  |     |                                                | FEMALE                    | 1,134 (26.21%) |  |
| DROPPED MEMBERS  |     |                                                | NON BINARY                | 1 (0.02%)      |  |
|                  |     |                                                | PREFER NOT TO ANSWER      | 0 (0.00%)      |  |
| DECEASED